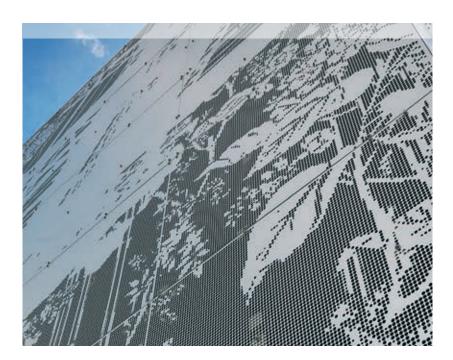

## Contrast created with perforation

The facade on the new school building is both simple and complex in its design and has been created with the use of RMIG round hole perforation combined with RMIG ImagePerf, bringing artist Anne-Gry Løland's intricate and complex perforation design to life.

The core of the building is constructed in concrete and steel and the elegant relief effect of the perforated aluminium panels and their sharp edges serves as a striking contrast and gives the school building a lighter character. Due to the varying distance between the cladding and the walls behind, the appearance of this unusual and attractive facade changes according to the light, bringing depth to the images.