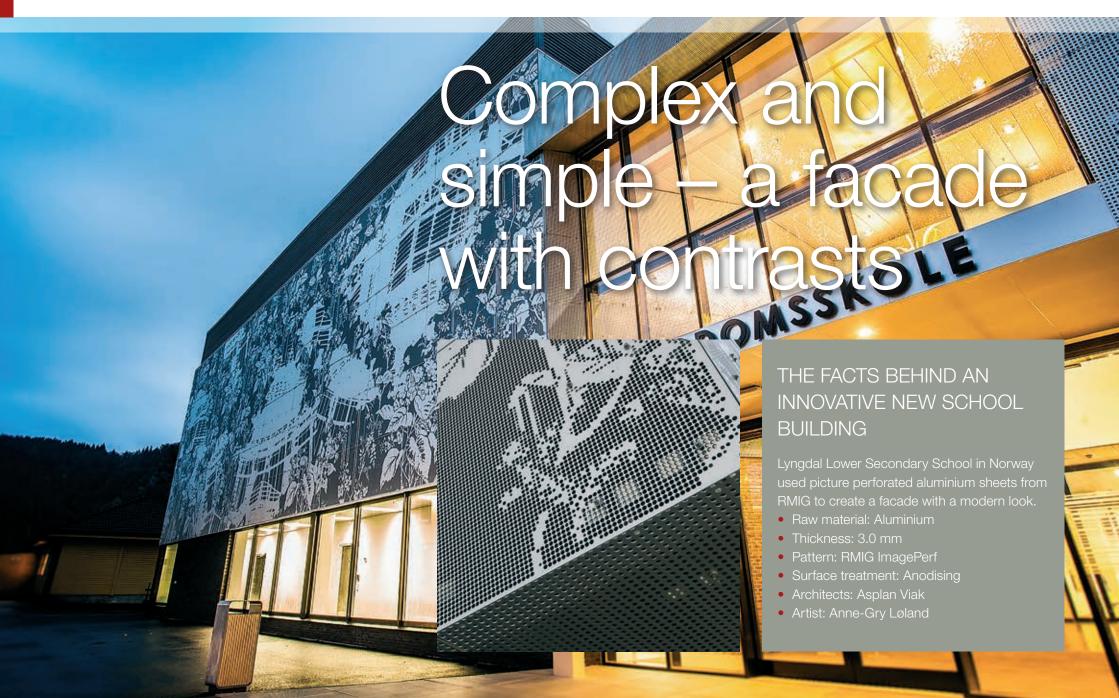

## A STRIKING AND UNUSUAL FACADE MANUFACTURED FROM PRECISION PERFORATED ALUMINIUM PANELS HELPS TAKE THIS MODERN SCHOOL BUILDING IN A NEW DIRECTION

When embarking on the challenging project of constructing a secondary school building, Lyngdal Municipality wanted to go in a new direction. The goal of the project was to create a progressive and innovative school building, with the emphasis on high quality and functional solutions.

## Contrast created with perforation

The facade on the new school building is both simple and complex in its design and has been created with the use of RMIG round hole perforation combined with RMIG ImagePerf, bringing artist Anne-Gry Løland's intricate and complex perforation design to life.

The core of the building is constructed in concrete and steel and the elegant relief effect of the perforated aluminium panels and their sharp edges serves as a striking contrast and gives the school building a lighter character. Due to the varying distance between the cladding and the walls behind, the appearance of this unusual and attractive facade changes according to the light, bringing depth to the images.