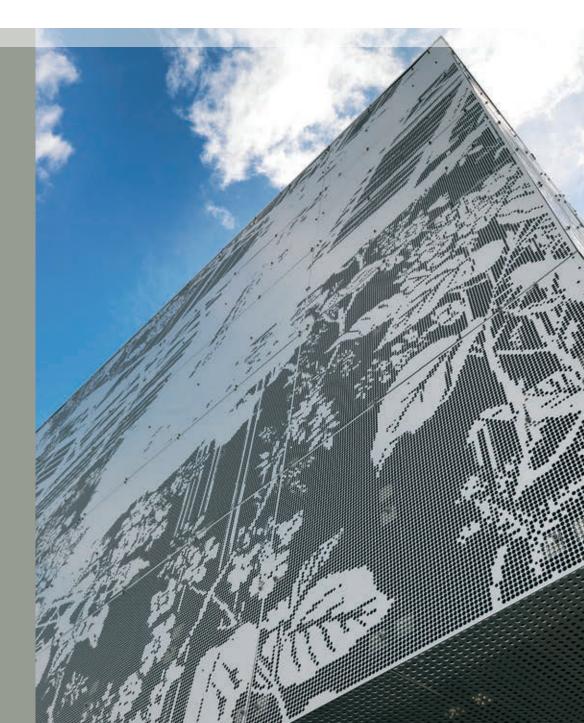

## A STRIKING AND UNUSUAL FACADE MANUFACTURED FROM PRECISION PERFORATED ALUMINIUM PANELS HELPS TAKE THIS MODERN SCHOOL BUILDING IN A NEW DIRECTION

When embarking on the challenging project of constructing a secondary school building, Lyngdal Municipality wanted to go in a new direction. The goal of the project was to create a progressive and innovative school building, with the emphasis on high quality and functional solutions.

## Contrast created with perforation

The facade on the new school building is both simple and complex in its design and has been created with the use of RMIG round hole perforation combined with RMIG ImagePerf, bringing artist Anne-Gry Løland's intricate and complex perforation design to life.

The core of the building is constructed in concrete and steel and the elegant relief effect of the perforated aluminium panels and their sharp edges serves as a striking contrast and gives the school building a lighter character. Due to the varying distance between the cladding and the walls behind, the appearance of this unusual and attractive facade changes according to the light, bringing depth to the images.