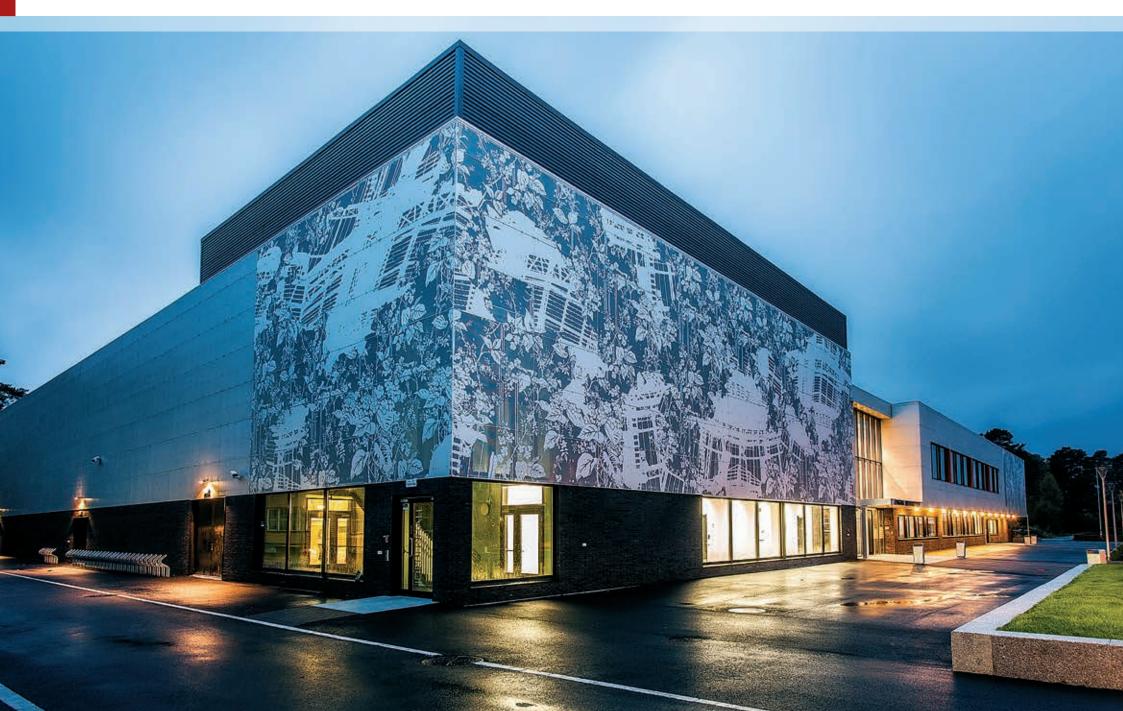

## A STRIKING AND UNUSUAL FACADE MANUFACTURED FROM PRECISION PERFORATED ALUMINIUM PANELS HELPS TAKE THIS MODERN SCHOOL BUILDING IN A NEW DIRECTION

When embarking on the challenging project of constructing a secondary school building, Lyngdal Municipality wanted to go in a new direction. The goal of the project was to create a progressive and innovative school building, with the emphasis on high quality and functional solutions.

## Contrast created with perforation

The facade on the new school building is both simple and complex in its design and has been created with the use of RMIG round hole perforation combined with RMIG ImagePerf, bringing artist Anne-Gry Løland's intricate and complex perforation design to life.

The core of the building is constructed in concrete and steel and the elegant relief effect of the perforated aluminium panels and their sharp edges serves as a striking contrast and gives the school building a lighter character. Due to the varying distance between the cladding and the walls behind, the appearance of this unusual and attractive facade changes according to the light, bringing depth to the images.