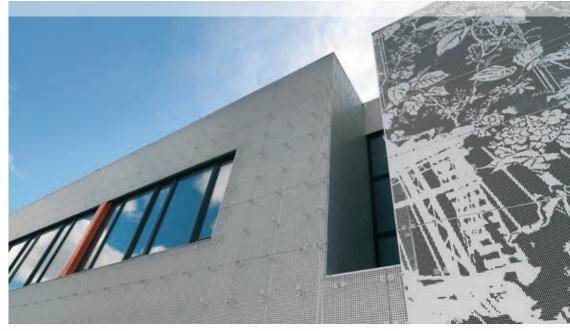

## Contrast created with perforation

The facade on the new school building is both simple and complex in its design and has been created with the use of RMIG round hole perforation combined with RMIG ImagePerf, bringing artist Anne-Gry Løland's intricate and complex perforation design to life.

The core of the building is constructed in concrete and steel and the elegant relief effect of the perforated aluminium panels and their sharp edges serves as a striking contrast and gives the school building a lighter character. Due to the varying distance between the cladding and the walls behind, the appearance of this unusual and attractive facade changes according to the light, bringing depth to the images.