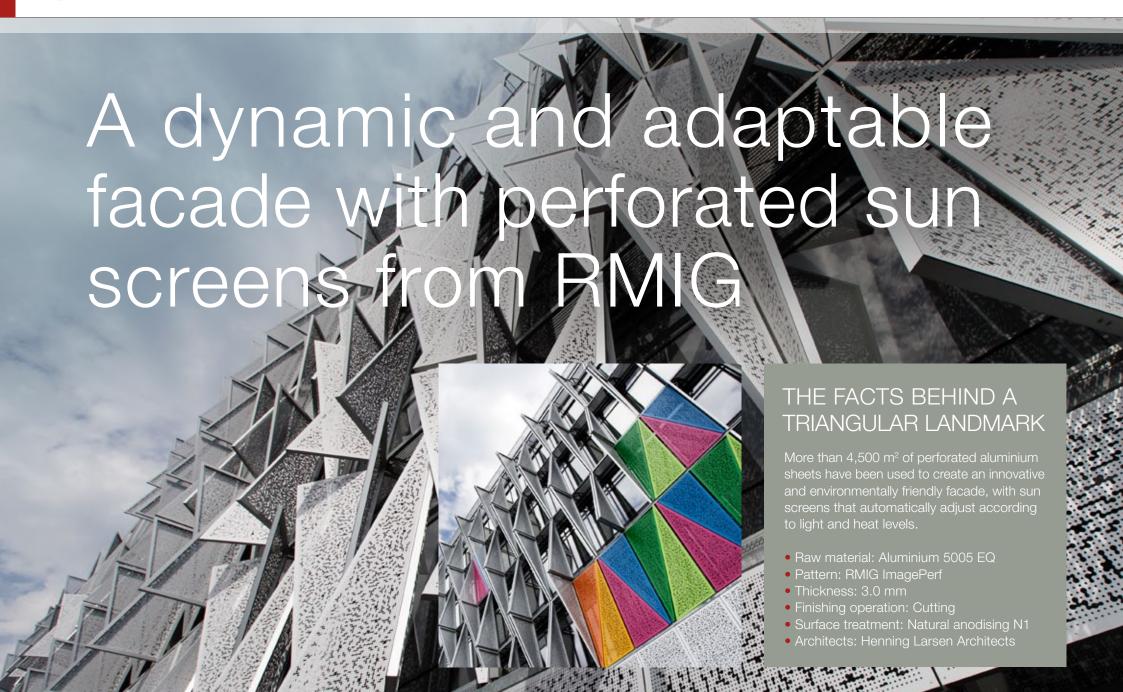

RMIG has extensive experience in finding environmentally friendly solutions with sun screens that have innovative perforated designs, making them both functional and inspirational. The perforation

pattern used for the facade at SDU is designed and adapted to the sun screen's opening angle of 30 degrees, which gives the optimal balance of light and energy in and out of the building. This means that those using the building can benefit from the correct amount of light, as well as enjoying a comfortable indoor climate in the rooms along the facade. At the same time, the perforated and transparent facade ensures a strong interaction between the building and its surroundings.