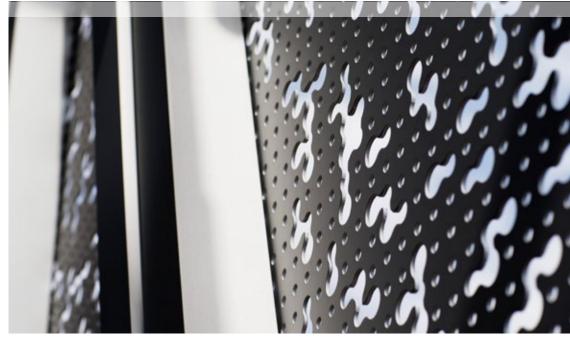

## FOR THE UNIVERSITY OF SOUTHERN DENMARK (SDU) MORE THAN 4,500 M<sup>2</sup> OF PRECISION PERFORATED ALUMINIUM PANELS FROM RMIG HAVE BEEN USED TO CREATE EFFECTIVE AND ENVIRONMENTALLY FRIENDLY SUN SCREENS

The 5-floor building is designed by Henning Larsen Architects and finding sustainable and environmentally friendly solutions was a key point in the construction. The triangular motif has been repeated throughout the building in different forms and shapes, giving the construction a special dynamic effect and openness.

RMIG has extensive experience in finding environmentally friendly solutions with sun screens that have innovative perforated designs, making them both functional and inspirational. The perforation

pattern used for the facade at SDU is designed and adapted to the sun screen's opening angle of 30 degrees, which gives the optimal balance of light and energy in and out of the building. This means that those using the building can benefit from the correct amount of light, as well as enjoying a comfortable indoor climate in the rooms along the facade. At the same time, the perforated and transparent facade ensures a strong interaction between the building and its surroundings.