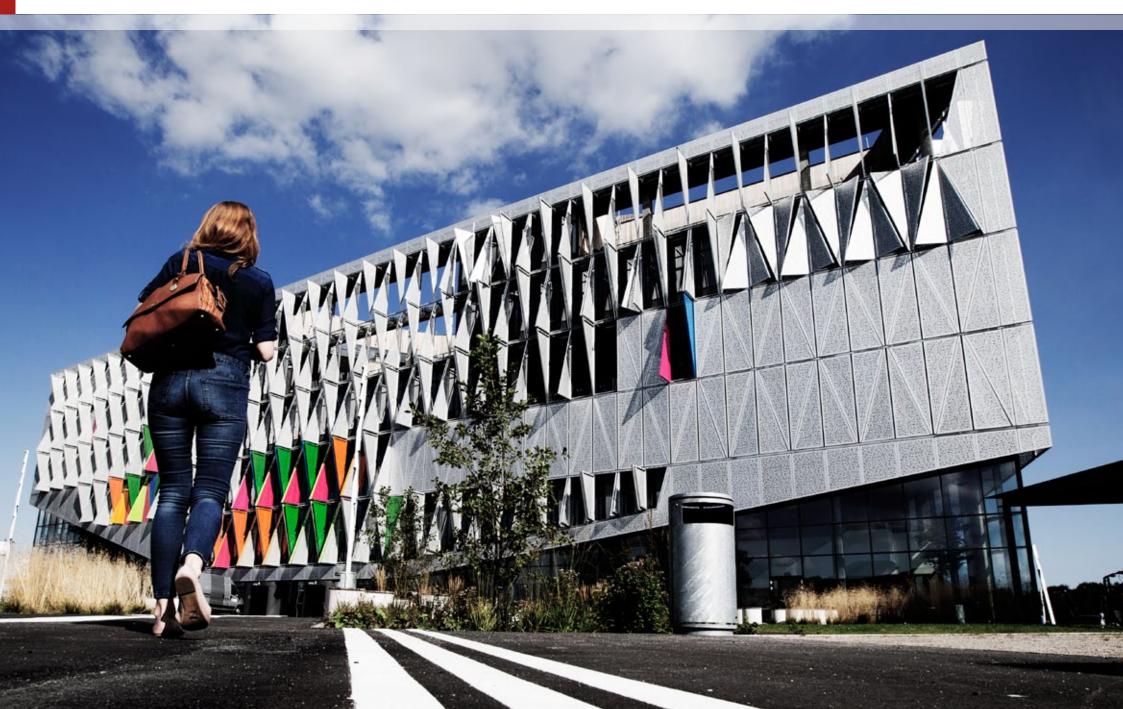

## FOR THE UNIVERSITY OF SOUTHERN DENMARK (SDU) MORE THAN 4,500 M<sup>2</sup> OF PRECISION PERFORATED ALUMINIUM PANELS FROM RMIG HAVE BEEN USED TO CREATE EFFECTIVE AND ENVIRONMENTALLY FRIENDLY SUN SCREENS

The 5-floor building is designed by Henning Larsen Architects and finding sustainable and environmentally friendly solutions was a key point in the construction. The triangular motif has been repeated throughout the building in different forms and shapes, giving the construction a special dynamic effect and openness.

RMIG has extensive experience in finding environmentally friendly solutions with sun screens that have innovative perforated designs, making them both functional and inspirational. The perforation

pattern used for the facade at SDU is designed and adapted to the sun screen's opening angle of 30 degrees, which gives the optimal balance of light and energy in and out of the building. This means that those using the building can benefit from the correct amount of light, as well as enjoying a comfortable indoor climate in the rooms along the facade. At the same time, the perforated and transparent facade ensures a strong interaction between the building and its surroundings.