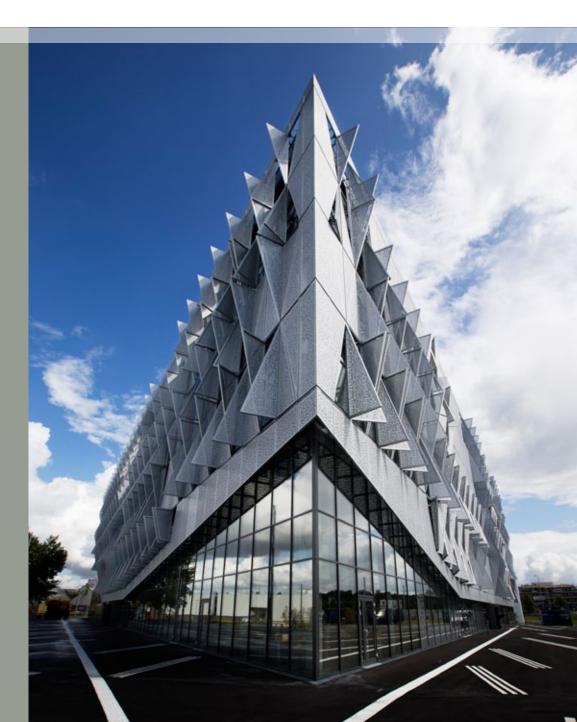

## FOR THE UNIVERSITY OF SOUTHERN DENMARK (SDU) MORE THAN 4,500 M<sup>2</sup> OF PRECISION PERFORATED ALUMINIUM PANELS FROM RMIG HAVE BEEN USED TO CREATE EFFECTIVE AND ENVIRONMENTALLY FRIENDLY SUN SCREENS

The 5-floor building is designed by Henning Larsen Architects and finding sustainable and environmentally friendly solutions was a key point in the construction. The triangular motif has been repeated throughout the building in different forms and shapes, giving the construction a special dynamic effect and openness.

RMIG has extensive experience in finding environmentally friendly solutions with sun screens that have innovative perforated designs, making them both functional and inspirational. The perforation

pattern used for the facade at SDU is designed and adapted to the sun screen's opening angle of 30 degrees, which gives the optimal balance of light and energy in and out of the building. This means that those using the building can benefit from the correct amount of light, as well as enjoying a comfortable indoor climate in the rooms along the facade. At the same time, the perforated and transparent facade ensures a strong interaction between the building and its surroundings.