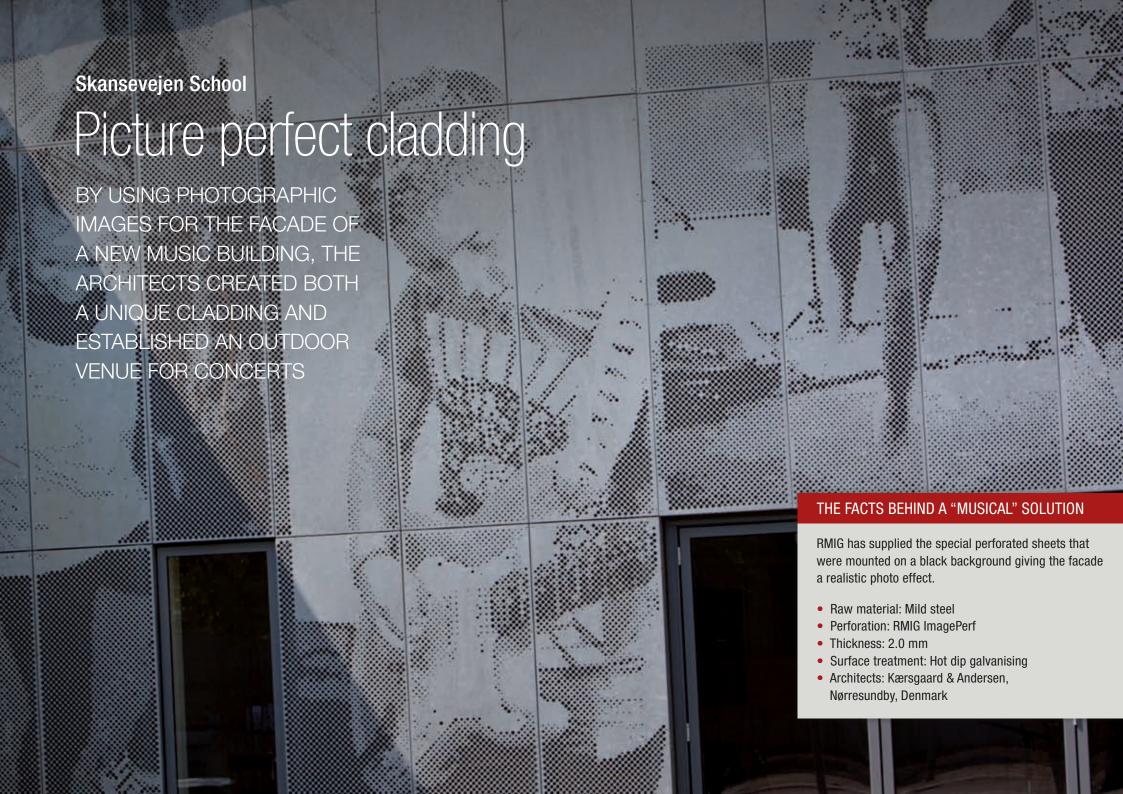

## A PLAYFUL FACADE

At Skansevejen School in the Aalborg region of Denmark, students and teachers can now enjoy brand new music facilities in a 200 m² building that features well-equipped rehearsal rooms, classrooms and dance areas. The architects, Kjærsgaard & Andersen, decided to incorporate the use of the facilities in the facade in order to create a 'third music room' where concerts, plays and other artistic performances could be held in front of the building. Photographic images of children singing, dancing and playing musical instruments were chosen to provide the decoration for the facade. RMIG worked closely with the architects to create the complex pattern of perforations needed to render the images accurately on the cladding.

## A STYLISH AND PURPOSEFUL EXTERIOR

RMIG had already undertaken a number of projects within the commercial and public sector that used images to create an aesthetic and appealing effect. However, when utilising this method on the facade of the music building, it was the first time the technology was used in an educational environment. The result is a stylish, eye-catching exterior, representing the primary purpose of the building and recognising that it is designed for children.