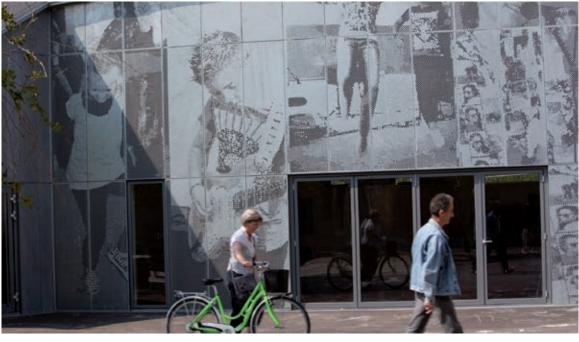

## A PLAYFUL FACADE

At Skansevejen School in the Aalborg region of Denmark, students and teachers can now enjoy brand new music facilities in a 200 m² building that features well-equipped rehearsal rooms, classrooms and dance areas. The architects, Kjærsgaard & Andersen, decided to incorporate the use of the facilities in the facade in order to create a 'third music room' where concerts, plays and other artistic performances could be held in front of the building. Photographic images of children singing, dancing and playing musical instruments were chosen to provide the decoration for the facade. RMIG worked closely with the architects to create the complex pattern of perforations needed to render the images accurately on the cladding.

## A STYLISH AND PURPOSEFUL EXTERIOR

RMIG had already undertaken a number of projects within the commercial and public sector that used images to create an aesthetic and appealing effect. However, when utilising this method on the facade of the music building, it was the first time the technology was used in an educational environment. The result is a stylish, eye-catching exterior, representing the primary purpose of the building and recognising that it is designed for children.