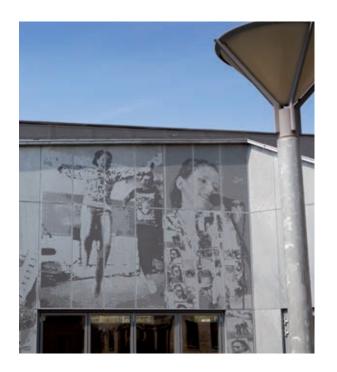

## A PLAYFUL FACADE

At Skansevejen School in the Aalborg region of Denmark, students and teachers can now enjoy brand new music facilities in a 200 m² building that features well-equipped rehearsal rooms, classrooms and dance areas. The architects, Kjærsgaard & Andersen, decided to incorporate the use of the facilities in the facade in order to create a 'third music room' where concerts, plays and other artistic performances could be held in front of the building. Photographic images of children singing, dancing and playing musical instruments were chosen to provide the decoration for the facade. RMIG worked closely with the architects to create the complex pattern of perforations needed to render the images accurately on the cladding.

## A STYLISH AND PURPOSEFUL EXTERIOR

RMIG had already undertaken a number of projects within the commercial and public sector that used images to create an aesthetic and appealing effect. However, when utilising this method on the facade of the music building, it was the first time the technology was used in an educational environment. The result is a stylish, eye-catching exterior, representing the primary purpose of the building and recognising that it is designed for children.