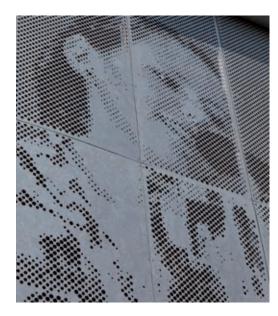

## A PLAYFUL FACADE

At Skansevejen School in the Aalborg region of Denmark, students and teachers can now enjoy brand new music facilities in a 200 m² building that features well-equipped rehearsal rooms, classrooms and dance areas. The architects, Kjærsgaard & Andersen, decided to incorporate the use of the facilities in the facade in order to create a 'third music room' where concerts, plays and other artistic performances could be held in front of the building. Photographic images of children singing, dancing and playing musical instruments were chosen to provide the decoration for the facade. RMIG worked closely with the architects to create the complex pattern of perforations needed to render the images accurately on the cladding.

## A STYLISH AND PURPOSEFUL EXTERIOR

RMIG had already undertaken a number of projects within the commercial and public sector that used images to create an aesthetic and appealing effect. However, when utilising this method on the facade of the music building, it was the first time the technology was used in an educational environment. The result is a stylish, eye-catching exterior, representing the primary purpose of the building and recognising that it is designed for children.