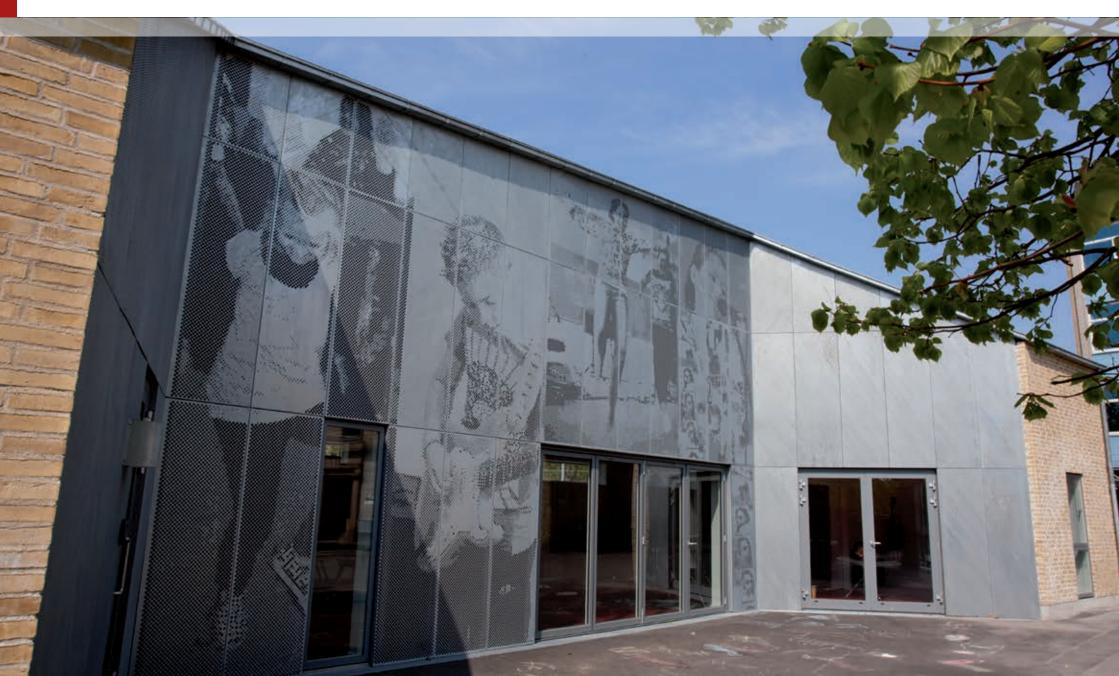

## A PLAYFUL FACADE

At Skansevejen School in the Aalborg region of Denmark, students and teachers can now enjoy brand new music facilities in a 200 m² building that features well-equipped rehearsal rooms, classrooms and dance areas. The architects, Kjærsgaard & Andersen, decided to incorporate the use of the facilities in the facade in order to create a 'third music room' where concerts, plays and other artistic performances could be held in front of the building. Photographic images of children singing, dancing and playing musical instruments were chosen to provide the decoration for the facade. RMIG worked closely with the architects to create the complex pattern of perforations needed to render the images accurately on the cladding.

## A STYLISH AND PURPOSEFUL EXTERIOR

RMIG had already undertaken a number of projects within the commercial and public sector that used images to create an aesthetic and appealing effect. However, when utilising this method on the facade of the music building, it was the first time the technology was used in an educational environment. The result is a stylish, eye-catching exterior, representing the primary purpose of the building and recognising that it is designed for children.